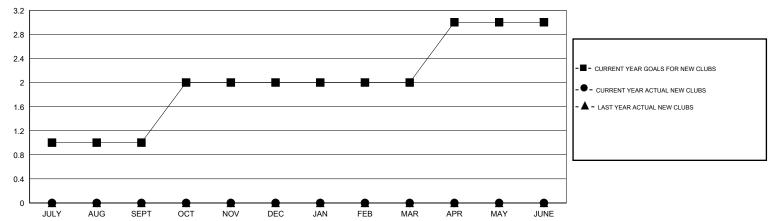

# LOCATION NEW MEXICO

GMT CA 1

|               |                  | Clubs               |                            |                             |                       |                    | Members               |                              |                             |
|---------------|------------------|---------------------|----------------------------|-----------------------------|-----------------------|--------------------|-----------------------|------------------------------|-----------------------------|
|               | RESU             | LTS FOR 2013-2014   |                            |                             | RESULTS FOR 2013-2014 |                    |                       |                              |                             |
| QUARTER       | NEW CLUB<br>GOAL | ACTUAL NEW<br>CLUBS | ACTUAL<br>DROPPED<br>CLUBS | ACTUAL NET<br>GAIN/<br>LOSS | QUARTER               | NEW MEMBER<br>GOAL | ACTUAL NEW<br>MEMBERS | ACTUAL<br>DROPPED<br>MEMBERS | ACTUAL NET<br>GAIN/<br>LOSS |
| JULY/AUG/SEPT | 1                | 0                   | 0                          | 0                           | JULY/AUG/SEPT         | 31                 | 16                    | 24                           | -8                          |
| OCT/NOV/DEC   | 1                | 0                   | 0                          | 0                           | OCT/NOV/DEC           | 16                 | 12                    | 23                           | -11                         |
| JAN/FEB/MAR   | 0                | 0                   | 0                          | 0                           | JAN/FEB/MAR           | 40                 | 2                     | 6                            | -4                          |
| APR/MAY/JUNE  | 1                | 0                   | 0                          | 0                           | APR/MAY/JUNE          | 7                  | 0                     | 0                            | 0                           |

### GOALS AND ACTUAL NEW CLUBS CUMULATIVE