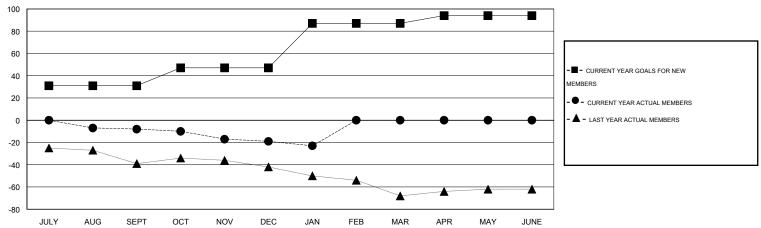

# LOCATION NEW MEXICO

GMT CA 1

|               |                  | Clubs               |                            |                             |                       |                    | Members               |                              |                             |
|---------------|------------------|---------------------|----------------------------|-----------------------------|-----------------------|--------------------|-----------------------|------------------------------|-----------------------------|
|               | RESU             | LTS FOR 2013-2014   |                            |                             | RESULTS FOR 2013-2014 |                    |                       |                              |                             |
| QUARTER       | NEW CLUB<br>GOAL | ACTUAL NEW<br>CLUBS | ACTUAL<br>DROPPED<br>CLUBS | ACTUAL NET<br>GAIN/<br>LOSS | QUARTER               | NEW MEMBER<br>GOAL | ACTUAL NEW<br>MEMBERS | ACTUAL<br>DROPPED<br>MEMBERS | ACTUAL NET<br>GAIN/<br>LOSS |
| JULY/AUG/SEPT | 1                | 0                   | 0                          | 0                           | JULY/AUG/SEPT         | 31                 | 16                    | 24                           | -8                          |
| OCT/NOV/DEC   | 1                | 0                   | 0                          | 0                           | OCT/NOV/DEC           | 16                 | 12                    | 23                           | -11                         |
| JAN/FEB/MAR   | 0                | 0                   | 0                          | 0                           | JAN/FEB/MAR           | 40                 | 2                     | 6                            | -4                          |
| APR/MAY/JUNE  | 1                | 0                   | 0                          | 0                           | APR/MAY/JUNE          | 7                  | 0                     | 0                            | 0                           |

#### GOALS AND ACTUAL MEMBERS CUMULATIVE

| DROPPED CLUBS: 0  DROPPED MEMBERS |    | 8 CLUBS OF 27 ADDED 1 OR MORE NEW MEMBERS | GENDER DISTRIBU<br>MALE<br>FEMALE | UTION<br>363 (62.91%)<br>214 (37.09%) |     |
|-----------------------------------|----|-------------------------------------------|-----------------------------------|---------------------------------------|-----|
| DECEASED                          | 6  | CLICK HERE FOR HEALTH                     | FAMILY UNIT MEMBERS               |                                       | 130 |
| CLUB CANCELLED                    | 0  | ASSESSMENT DATA                           |                                   | 62                                    |     |
| OTHER                             | 47 |                                           | HEAD OF HOUSEHOLD                 |                                       |     |
| TOTAL                             | 53 |                                           | NON-HEAD OF HOUSEHOL              | 68                                    |     |